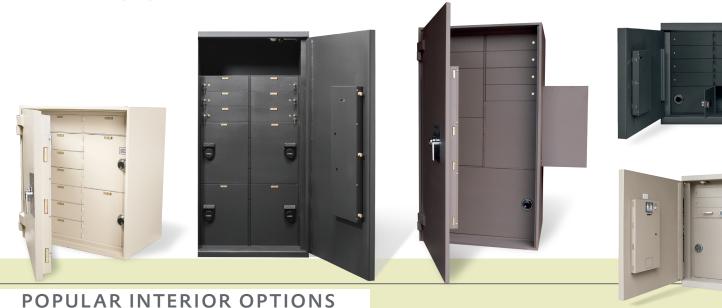

# **Built to Your Specifications**

Choose virtually any combination of interiors, sizes, and color

#### TYPES:

TELLER | TELLER RECEIVERS | DEPOSITORIES SQUARE SAFE | PORTABLE VAULTS

#### TYPES:

TELLER SAFE | TELLER RECEIVERS DEPOSITORIES | SQUARE SAFE PORTABLE VAULTS