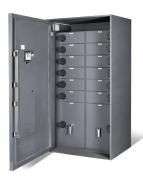

## TRTL-30x6

"The ultimate in high security," Hamilton manufactures safes that are UL rated to withstand 30-minute attacks using both torch (TR) and tools (TL).

### TWO-HOUR FIRE RATING

- UL LISTED 30-MINUTE TORCH AND TOOL ATTACK ON ALL SIX SIDES OF THE SAFE.
- THE LATEST COMPOSITE TECHNOLOGY
- MASSIVE 4-WAY BOLTWORK
- GLASS RELOCKERS
- PERFECT FOR JEWELERS, BANKS, CREDIT UNIONS AND PHARMACEUTICAL STORAGE