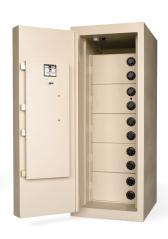

# TRTL-30

These high-security safes are rated to substantially resist mechanical and high-temperature attacks.

• TWO-HOUR FIRE RATING

• UL LISTED FOR 30-MINUTE ATTACK WITH TOOL AND TORCH

TWO-HOUR FIRE RATING

- LATEST IN COMPOSITE TECHNOLOGY
- MECHANICAL RELOCKERS
- 5" DOOR
- 31/2" COMPOSITE BODY
- CUSTOM BUILT FOR YOUR NEEDS