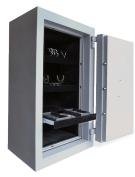

## TRTL-30x6

"The ultimate in high security," Hamilton manufactures safes that are UL rated to withstand 30-minute attacks using both torch (TR) and tools (TL).

### TWO-HOUR FIRE RATING

- UL LISTED 30-MINUTE TORCH AND TOOL ATTACK ON ALL SIX SIDES OF THE SAFE.
- THE LATEST COMPOSITE TECHNOLOGY
- MASSIVE 4-WAY BOLTWORK
- GLASS RELOCKERS
- PERFECT FOR JEWELERS, BANKS, CREDIT UNIONS AND PHARMACEUTICAL STORAGE