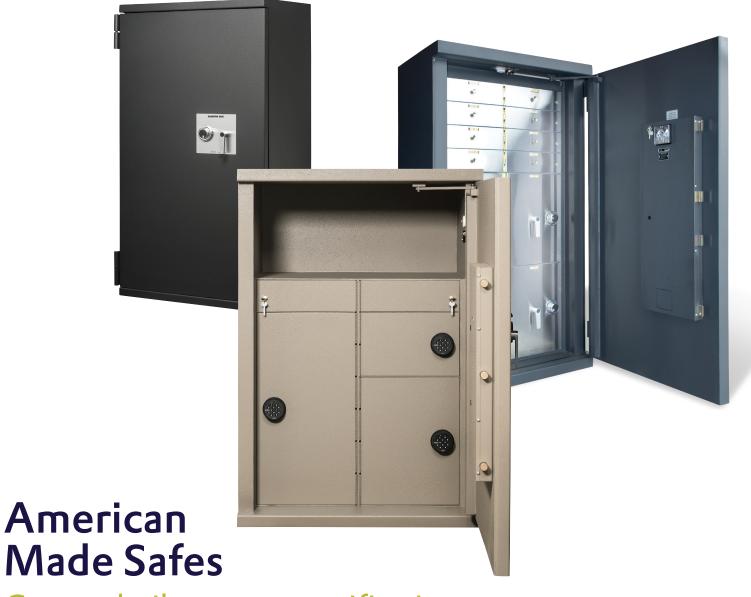

# HAMILTON CUSTOM MADE SECURITY

Manufacturers and providers of the latest in drive-up systems, modular vaults, vault doors, night depositories, physical security containers, alarm systems, safe deposit boxes and surveillance equipment.

# **Built to Your Specifications**

Choose virtually any combination of interiors, sizes, and color

# **STEEL SAFES**

Versatile Hamilton steel safes allow you to configure security storage to fit virtually any need.

**SECURITY RATINGS:** TL-15 AND TL-30 **BODY:** 1" OR EQUIVALENT STEEL PLATE

**DOOR:** TL-15 = 1" TL-30 = 2"

# **COMPOSITE SAFES**

An alternate to plate steel, composite safes have a body & door that consist of thin steel forms filled with high-performance, high-tech aggregate.