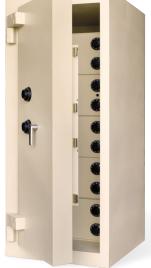

## TRTL-30x6

"The ultimate in high security," Hamilton manufactures safes that are UL rated to withstand 30-minute attacks using both torch (TR) and tools (TL).

### TWO-HOUR FIRE RATING

- UL LISTED 30-MINUTE TORCH AND TOOL ATTACK ON ALL SIX SIDES OF THE SAFE.
- THE LATEST COMPOSITE TECHNOLOGY
- MASSIVE 4-WAY BOLTWORK
- GLASS RELOCKERS
- PERFECT FOR JEWELERS, BANKS, CREDIT UNIONS AND PHARMACEUTICAL STORAGE