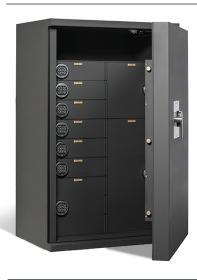

## TRTL-30x6

"The ultimate in high security," Hamilton manufactures safes that are UL rated to withstand 30-minute attacks using both torch (TR) and tools (TL).

### TWO-HOUR FIRE RATING

- UL LISTED 30-MINUTE TORCH AND TOOL ATTACK ON ALL SIX SIDES OF THE SAFE.
- THE LATEST COMPOSITE TECHNOLOGY
- MASSIVE 4-WAY BOLTWORK
- GLASS RELOCKERS
- PERFECT FOR JEWELERS, BANKS, CREDIT UNIONS AND PHARMACEUTICAL STORAGE