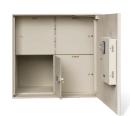

# **STEEL SAFES**

Versatile Hamilton steel safes allow you to configure security storage to fit virtually any need.

**SECURITY RATINGS:** TL-15 AND TL-30 **BODY:** 1" OR EQUIVALENT STEEL PLATE

**DOOR:** TL-15 = 1" TL-30 = 2"

#### TYPES:

TELLER | TELLER RECEIVERS | DEPOSITORIES SQUARE SAFE | PORTABLE VAULTS