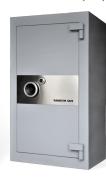

# TRTL-30

These high-security safes are rated to substantially resist mechanical and high-temperature attacks.

• TWO-HOUR FIRE RATING

• UL LISTED FOR 30-MINUTE ATTACK WITH TOOL AND TORCH

TWO-HOUR FIRE RATING

- LATEST IN COMPOSITE TECHNOLOGY
- MECHANICAL RELOCKERS
- 5" DOOR
- 31/2" COMPOSITE BODY
- CUSTOM BUILT FOR YOUR NEEDS