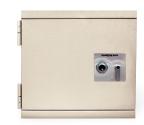

# TRTL-30

These high-security safes are rated to substantially resist mechanical and high-temperature attacks.

• TWO-HOUR FIRE RATING

• UL LISTED FOR 30-MINUTE ATTACK WITH TOOL AND TORCH

TWO-HOUR FIRE RATING

- LATEST IN COMPOSITE TECHNOLOGY
- MECHANICAL RELOCKERS
- 5" DOOR
- 31/2" COMPOSITE BODY
- CUSTOM BUILT FOR YOUR NEEDS