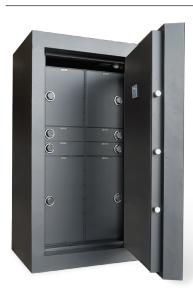

# **COMPOSITE SAFES**

An alternate to plate steel, composite safes have a body & door that consist of thin steel forms filled with high-performance, high-tech aggregate.

#### **SECURITY RATINGS:**

- TL-15, TL-30, TL-30X6
- 2-HOUR FIRE RATING

#### BODY:

- 2" COMPOSITE FOR TL-15 AND TL-30
- 4" COMPOSITE FOR TL-30X6

**DOOR:** TL-15 = 2" | TL-30 = 4"

#### **BOLTWORK:**

- SOLID STEEL BOLTS
- MECHANICAL RELOCKER INCLUDED TO PROVIDE A SECONDARY DEFENSE

#### TYPES:

TELLER SAFE | TELLER RECEIVERS DEPOSITORIES | SQUARE SAFE PORTABLE VAULTS