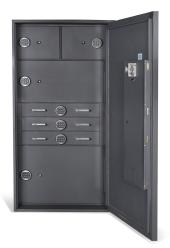

# **STEEL SAFES**

Versatile Hamilton steel safes allow you to configure security storage to fit virtually any need.

**SECURITY RATINGS:** TL-15 AND TL-30 **BODY:** 1" OR EQUIVALENT STEEL PLATE

**DOOR:** TL-15 = 1" TL-30 = 2"

#### **BOLTWORK:**

- SOLID STEEL BOLTS
- MECHANICAL RELOCKER INCLUDED TO PROVIDE A SECONDARY DEFENSE

#### TYPES:

TELLER | TELLER RECEIVERS | DEPOSITORIES SQUARE SAFE | PORTABLE VAULTS